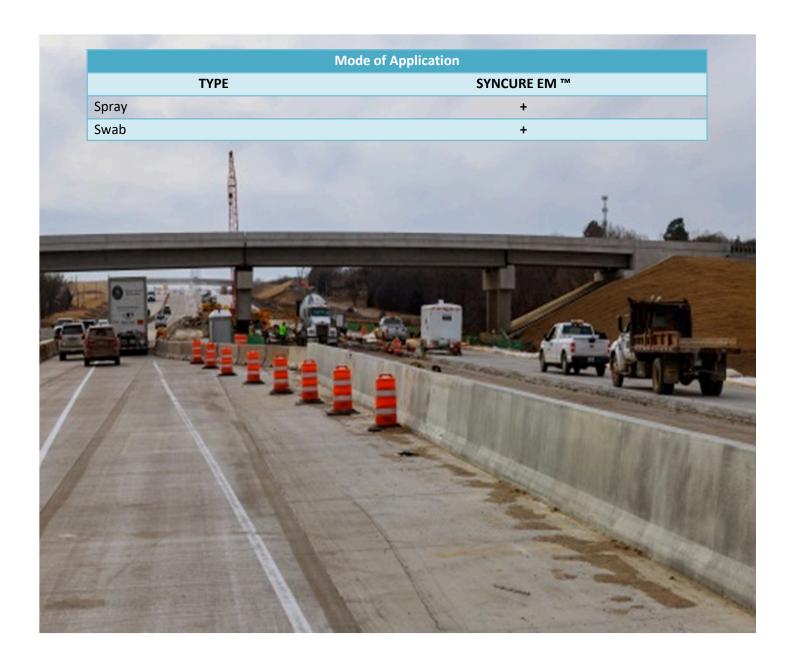

| Additive      | Description                                                                                                                                    |
|---------------|------------------------------------------------------------------------------------------------------------------------------------------------|
| SYNCURE EM TM | Is an emulsion compound for curing fresh moist pain concrete. It from a flexible film which prevents concrete drying and Can be colored later. |

| Application Area           |              |  |
|----------------------------|--------------|--|
| ТҮРЕ                       | SYNCURE EM ™ |  |
| Building construction      | +            |  |
| Prefab elements            | +            |  |
| Floors & Pillar            | +            |  |
| Beam and Stump concreate + |              |  |
| Architectural              | +            |  |