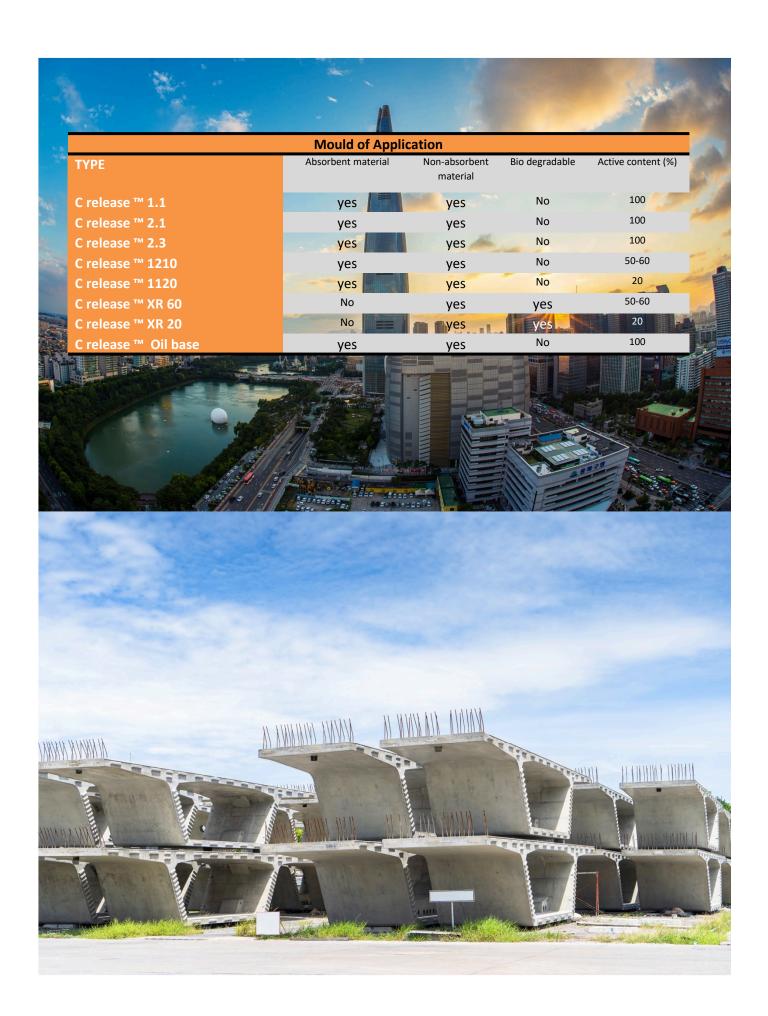

## CONCRETE MOULD RELEASE

| Additive                    | Description                                                                                                                                                                                                                                                                      |
|-----------------------------|----------------------------------------------------------------------------------------------------------------------------------------------------------------------------------------------------------------------------------------------------------------------------------|
| C-release ™ 1.1             | An soluble hydrocarbon oil which forms a dense white emulsion with water. It is produced from high quality base oil and special additives providing excellent ability to Harmonization with hard water, smooth and no stain on surface, and less air-bubbles workpieces.         |
| C-release ™ 2.1             | An soluble hydrocarbon oil which forms a dense white emulsion with water. It is produced from high quality base oil providing excellent ability to release, smooth surface and less air-bubbles workpieces.                                                                      |
| C-release <sup>TM</sup> 2.3 | An soluble hydrocarbon oil which forms a dense white emulsion with water. It is produced from high quality base oil and special organic additives providing excellent ability to Harmonization with hard water, smooth and no stain on surface, and less air-bubbles workpieces. |
| C-release ™ 1210            | An Concentrate hydrocarbon oil emulsion. It is produced from high quality base oil providing excellent ability to release, smooth surface and less airbubbles workpieces.                                                                                                        |
| C-release ™ 1120            | An ready to use hydrocarbon oil emulsion. It is produced from high quality base oil providing excellent ability to release, smooth surface and less airbubbles workpieces.                                                                                                       |
| C-release ™ XR 60           | An Concentrate vegetable oil emulsion. It is produced from high quality technology providing excellent ability to Harmonization with hard water and release, smooth surface, less air-bubbles workpieces.                                                                        |
| C-release ™ XR 20           | An ready to use vegetable oil emulsion. It is produced from high quality technology providing excellent ability to release, smooth surface and less air-bubbles workpieces.                                                                                                      |

| Additive                        | Description                                                                                                                                                                                                                   |
|---------------------------------|-------------------------------------------------------------------------------------------------------------------------------------------------------------------------------------------------------------------------------|
| C-release <sup>™</sup> Oil Base | Formulated with good quality base oils and additives for air bubble improvement and rust protection. It is applicable for mold release in construction work such as precast concrete form release and other precast concrete. |